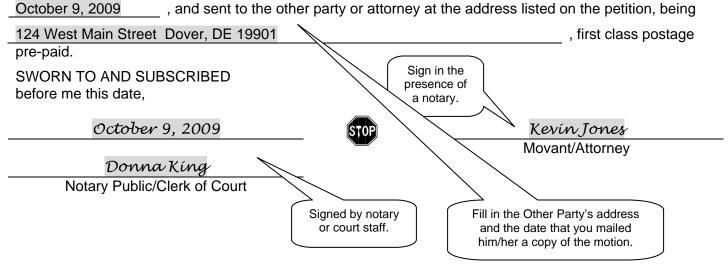

## **Affidavit of Mailing**

I, the Movant, affirm that a true and correct copy of this Motion was placed in the U.S. Mail on this date