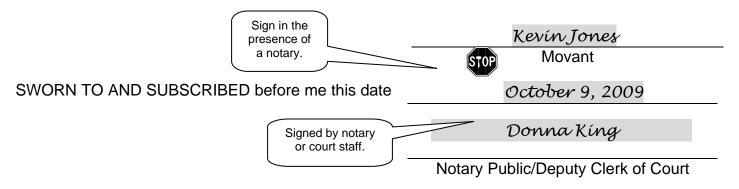

## **Affidavit of Mailing**

I, the Movant, affirm that a true and correct copy of this Motion was placed in the U.S. Mail on this date