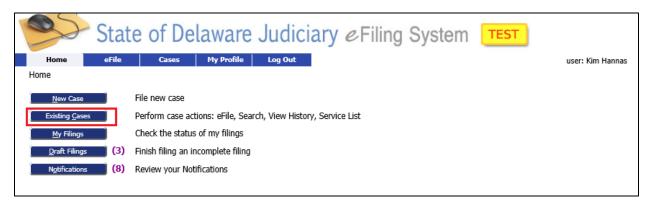

If you have an existing case and you need to change a party's information, you begin by clicking the 'Existing Case' button on the Home Screen.

This will bring you to the 'Cases' Screen. Click 'eFile' next to the case from the list or enter the case number for the case you are looking for and click 'eFile'. Make sure you enter the case number with the proper dashes. You can also click "Search Cases' to find the case.