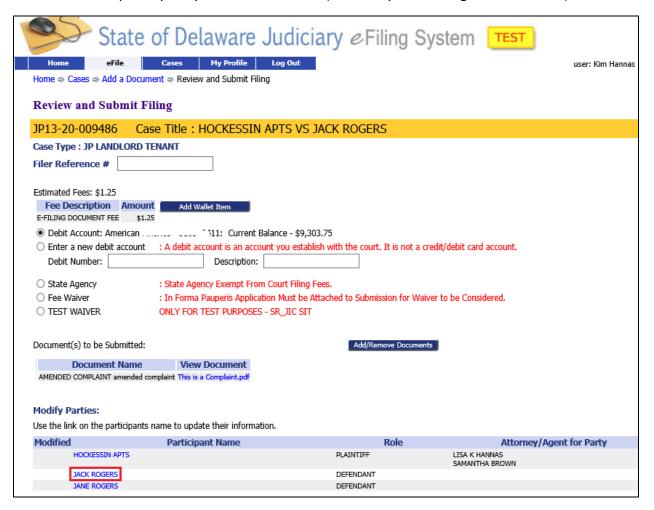

On the 'Review and Submit Filing' Screen, scroll to the Participants' Section and click on the blue link for the participant you want to correct (for example to change their address).

This will open the 'Defendant' Screen. Make the necessary updates and click 'Next' to continue.