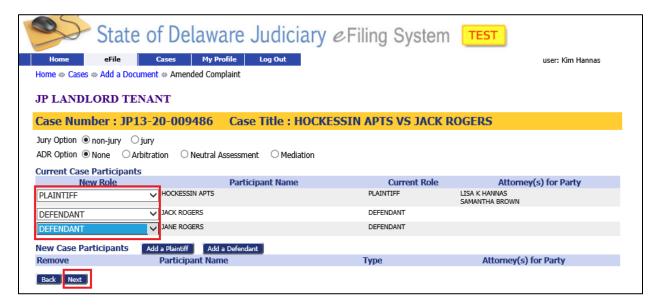

**Add to Submission**: Select the 'Add' button.

This brings you to the "Amended Complaint' Screen.

In the 'Current Case Participants' section, identify the role of each participant on the case by clicking the drop down arrow and selecting their role.

Then click 'Next' which returns you to the 'Add a Document' Screen where you can enter additional documents if needed.

Once all documents are added, click 'Next' to continue to the 'Review and Approve' Screen.