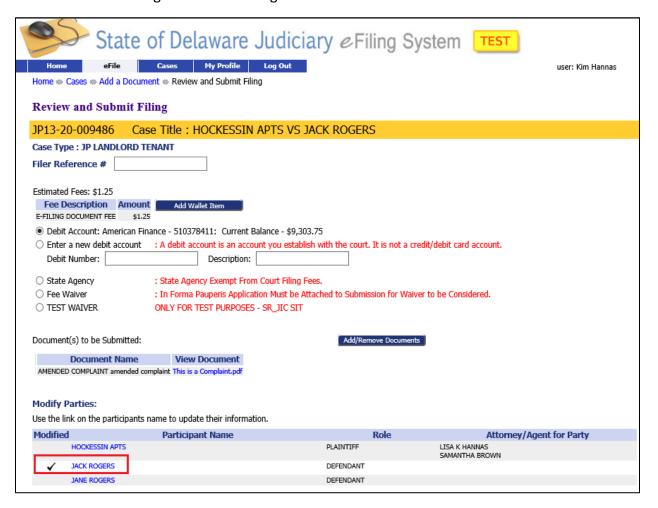

This returns you to the 'Review and Submit Filing' Screen where you can see that there is a check mark to indicate to the Courts you have updated the participant.

Click 'Submit the Filing' to send the filing to the Courts.