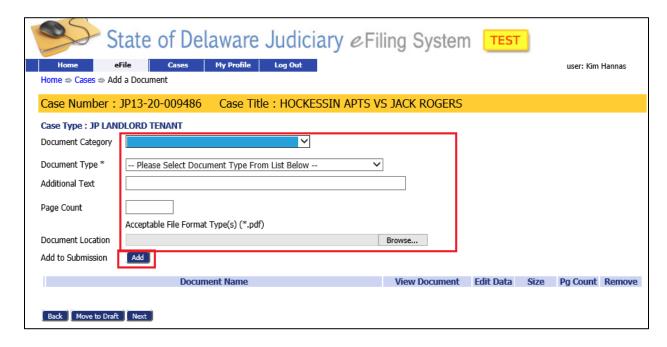

This will bring you to the 'Add a Document' Screen with the Case banner in yellow showing the case number and title. Add your documents like you did when filing an initial filing.

**Document Category**: Select "Subsequent Filings/Complaints"

**Document Type**: Select the appropriate type.

**Additional Text**: Enter text if needed to clarify type of document attached.

**Page count**: Enter the number of pages for the scanned document.

**Document Location**: Browse to your document and select it.

**Add to Submission**: Select the 'Add' button.

This brings you to the "Amended Complaint' Screen.

In the 'Current Case Participants' section, identify the role of each participant on the case by clicking the drop down arrow and selecting their role.