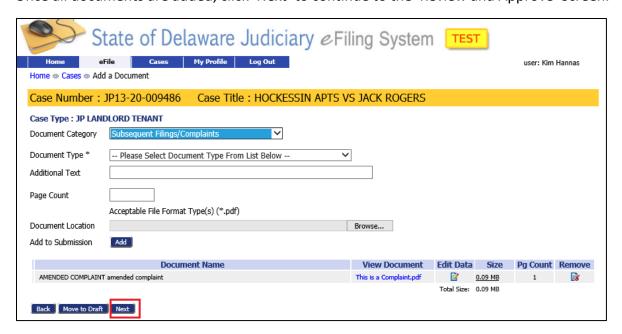

This will bring you to the 'Add a Document' Screen with the Case banner in yellow showing the case number and title. Add your documents like you did when filing an initial filing.

**Document Category**: Select "Subsequent Filings/Complaints"

**Document Type**: Select the appropriate type.

**Additional Text**: Enter text if needed to clarify type of document attached.

**Page count**: Enter the number of pages for the scanned document.

**Document Location**: Browse to your document and select it.

**Add to Submission**: Select the 'Add' button.

This brings you to the "Amended Complaint' Screen.

In the 'Current Case Participants' section, identify the role of each participant on the case by clicking the drop down arrow and selecting their role.

Then click 'Next' which returns you to the 'Add a Document' Screen where you can enter additional documents if needed.

Once all documents are added, click 'Next' to continue to the 'Review and Approve' Screen.