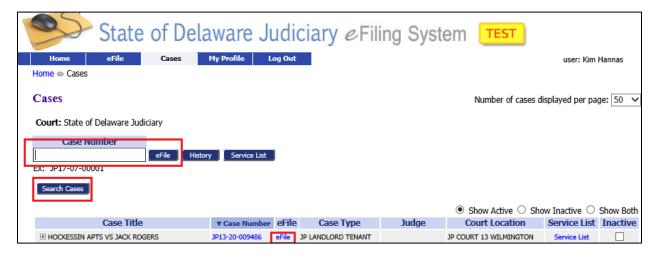

If you have an existing case and you need to change a party's information, you begin by clicking the 'Existing Case' button on the Home Screen.

This will bring you to the 'Cases' Screen. Click 'eFile' next to the case from the list or enter the case number for the case you are looking for and click 'eFile'. Make sure you enter the case number with the proper dashes. You can also click "Search Cases' to find the case.