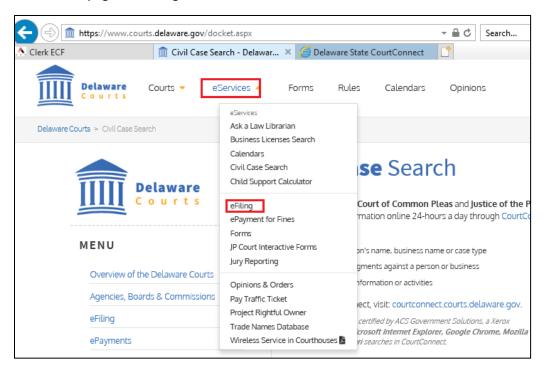

## Module 1 - Overview of the e-Filing Web Site

There are also helpful options under the 'eServices' drop down list. Select 'eFiling' to reach the information page on e-filing in the Courts.

On the e-Filing page you will find a section on 'Delaware eFlex' that will contain important links. Click on the gray bars to expand the section and see more information on the topic listed.