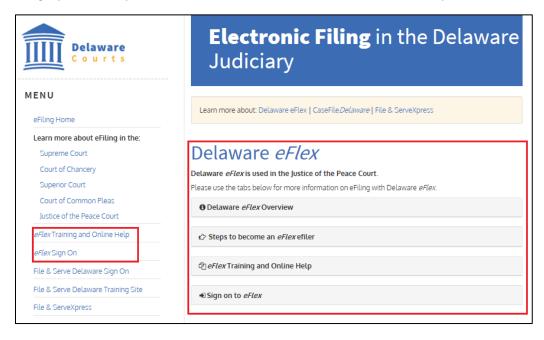

## Module 1 - Overview of the e-Filing Web Site

There are also helpful options under the 'eServices' drop down list. Select 'eFiling' to reach the information page on e-filing in the Courts.

On the e-Filing page you will find a section on 'Delaware eFlex' that will contain important links. Click on the gray bars to expand the section and see more information on the topic listed.