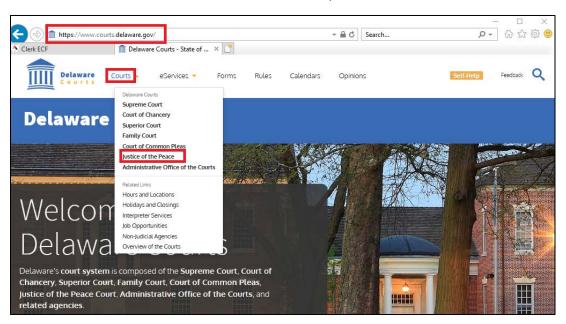

## Module 1 – Overview of the e-Filing Web Site

The Delaware Courts Home Page found at this URL is a good starting place when trying to find information about filing cases and eFiling.

## https://www.courts.delaware.gov

Select 'Justice of the Peace' from the 'Courts' drop down list.

This will bring you to the Justice of the Peace home page where there are links for forms and other filing information.