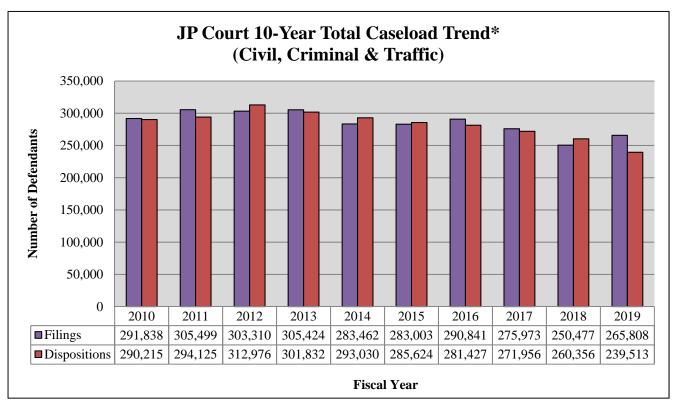

| Caseload Comparison - Fiscal Years 2018-2019 - Total Case Filings<br>(Defendants) |         |         |        |          |  |  |
|-----------------------------------------------------------------------------------|---------|---------|--------|----------|--|--|
|                                                                                   | 2018    | 2019    | Change | % Change |  |  |
| Criminal & Traffic                                                                | 214,977 | 230,531 | 15,554 | 7.2%     |  |  |
| Civil                                                                             | 35,500  | 35,277  | -223   | -0.6%    |  |  |
| Total                                                                             | 250,477 | 265,808 | 15,331 | 6.1%     |  |  |

| Caseload Comparison - Fiscal Years 2018-2019 - Total Cases<br>Dispositions (Defendants) |         |         |         |          |  |  |
|-----------------------------------------------------------------------------------------|---------|---------|---------|----------|--|--|
|                                                                                         | 2018    | 2019    | Change  | % Change |  |  |
| Criminal & Traffic                                                                      | 230,659 | 209,680 | -20,979 | -9.1%    |  |  |
| Civil                                                                                   | 29,697  | 29,833  | 136     | 0.5%     |  |  |
| Total                                                                                   | 260,356 | 239,513 | -20,843 | -8.0%    |  |  |