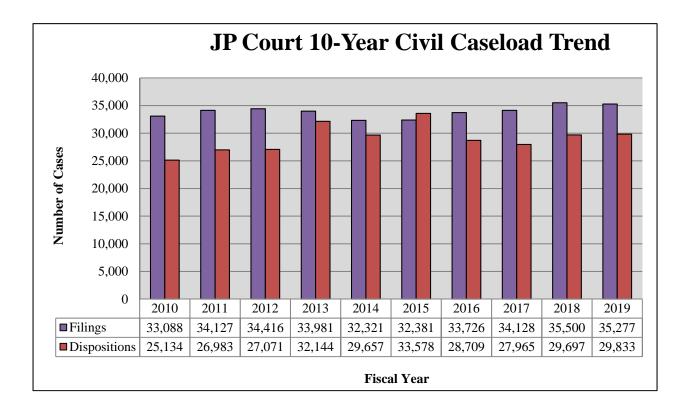

# 2019 Annual Report Statistical Information

| Caseload Summary - Fiscal Year 2019 - Civil Cases |         |              |  |  |  |  |  |  |  |
|---------------------------------------------------|---------|--------------|--|--|--|--|--|--|--|
|                                                   | Filings | Dispositions |  |  |  |  |  |  |  |
| New Castle<br>County                              |         |              |  |  |  |  |  |  |  |
| Court 9                                           | 3,415   | 2,405        |  |  |  |  |  |  |  |
| Court 13                                          | 14,939  | 13,480       |  |  |  |  |  |  |  |
| Kent County                                       |         |              |  |  |  |  |  |  |  |
| Court 16                                          | 9,312   | 7,208        |  |  |  |  |  |  |  |
| Sussex County                                     |         |              |  |  |  |  |  |  |  |
| Court 17                                          | 7,611   | 6,740        |  |  |  |  |  |  |  |
| State                                             | 35,277  | 29,833       |  |  |  |  |  |  |  |

| Caseload Compar      | rison - Fiscal Years | 2018-2019 - | · Civil Ca | se Filings |
|----------------------|----------------------|-------------|------------|------------|
|                      | 2018                 | 2019        | Change     | % Change   |
| New Castle<br>County |                      |             |            |            |
| Court 9              | 3,352                | 3,415       | 63         | 1.9%       |
| Court 13             | 15,671               | 14,939      | -732       | -4.7%      |
| Kent County          |                      |             |            |            |
| Court 16             | 8,515                | 9,312       | 797        | 9.4%       |
| Sussex County        |                      |             |            |            |
| Court 17             | 7,962                | 7,611       | -351       | -4.4%      |
| State                | 35,500               | 35,277      | -223       | -0.6%      |

| Caseload Comparison - Fiscal Years 2018-2019 - Civil Case<br>Dispositions |        |        |        |          |  |  |  |  |  |
|---------------------------------------------------------------------------|--------|--------|--------|----------|--|--|--|--|--|
|                                                                           | 2018   | 2019   | Change | % Change |  |  |  |  |  |
| New Castle<br>County                                                      |        |        |        |          |  |  |  |  |  |
| Court 9                                                                   | 2,447  | 2,405  | -42    | -1.7%    |  |  |  |  |  |
| Court 13                                                                  | 14,411 | 13,480 | -931   | -6.5%    |  |  |  |  |  |
| Kent County                                                               |        |        |        |          |  |  |  |  |  |
| Court 16                                                                  | 6,914  | 7,208  | 294    | 4.3%     |  |  |  |  |  |
| Sussex County                                                             |        |        |        |          |  |  |  |  |  |
| Court 17                                                                  | 5,925  | 6,740  | 815    | 13.8%    |  |  |  |  |  |
| State                                                                     | 29,697 | 29,833 | 136    | 0.5%     |  |  |  |  |  |