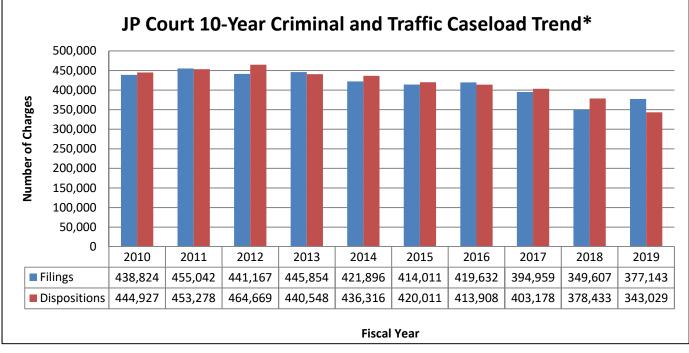

\*JP Court 1 closed November 2016.

VAC = Voluntary Assessment Center. TRS = Truancy Court. Source: Chief Magistrate's Office, Justice of the Peace Court; Administrative Office of the Courts.

| Caseload Comparison - Fiscal Years 2018-2019 - Criminal and Traffic<br>Filings (Charges) |         |         |        |          |  |  |  |  |  |  |
|------------------------------------------------------------------------------------------|---------|---------|--------|----------|--|--|--|--|--|--|
|                                                                                          | 2018    | 2019    | Change | % Change |  |  |  |  |  |  |
| New Castle County                                                                        |         |         |        |          |  |  |  |  |  |  |
| Court 9                                                                                  | 6,447   | 6,147   | -300   | -4.7%    |  |  |  |  |  |  |
| Court 10                                                                                 | 17,524  | 18,964  | 1,440  | 8.2%     |  |  |  |  |  |  |
| Court 11                                                                                 | 62,702  | 73,221  | 10,519 | 16.8%    |  |  |  |  |  |  |
| Court 20                                                                                 | 10,043  | 9,798   | -245   | -2.4%    |  |  |  |  |  |  |
| Kent County                                                                              |         |         |        |          |  |  |  |  |  |  |
| Court 6                                                                                  | 9,636   | 10,432  | 796    | 8.3%     |  |  |  |  |  |  |
| Court 7                                                                                  | 30,905  | 35,247  | 4,342  | 14.0%    |  |  |  |  |  |  |
| Court 8                                                                                  | 4,830   | 3,801   | -1,029 | -21.3%   |  |  |  |  |  |  |
| Sussex County                                                                            |         |         |        |          |  |  |  |  |  |  |
| Court 1                                                                                  | 0       | 0       | 0      | 0%       |  |  |  |  |  |  |
| Court 2                                                                                  | 36,720  | 39,404  | 2,684  | 7.3%     |  |  |  |  |  |  |
| Court 3                                                                                  | 26,268  | 27,510  | 1,242  | 4.7%     |  |  |  |  |  |  |
| Court 4                                                                                  | 14,299  | 12,957  | -1,342 | -9.4%    |  |  |  |  |  |  |
| Court 14                                                                                 | 7,282   | 7,223   | -59    | -0.8%    |  |  |  |  |  |  |
| TRS                                                                                      | 173     | 272     | 99     | 57.2%    |  |  |  |  |  |  |
| State Without VAC                                                                        | 226,829 | 244,976 | 18,147 | 8.0%     |  |  |  |  |  |  |
| VAC                                                                                      | 122,778 | 132,167 | 9,389  | 7.6%     |  |  |  |  |  |  |
| State with VAC                                                                           | 349,607 | 377,143 | 27,536 | 7.9%     |  |  |  |  |  |  |

\*Includes civil, criminal, and traffic filings.

\*\*JP Court 1 closed November 2016.

VAC = Voluntary Assessment Center. TRS = Truancy Court.

| Caseload Comparison - Fiscal Years 2018-2019 - Total Cases Filed<br>(Charges) |         |         |        |          |  |  |  |  |  |
|-------------------------------------------------------------------------------|---------|---------|--------|----------|--|--|--|--|--|
|                                                                               | 2018    | 2019    | Change | % Change |  |  |  |  |  |
| Criminal & Traffic                                                            | 349,607 | 377,143 | 27,536 | 7.9%     |  |  |  |  |  |
| Civil                                                                         | 35,500  | 35,277  | -223   | -0.6%    |  |  |  |  |  |
| Total                                                                         | 385,107 | 412,420 | 27,313 | 7.1%     |  |  |  |  |  |

## **Caseload Comparison - Fiscal Years 2018-2019 - Total Cases Disposed**

| (Charges)          |         |         |         |          |  |  |  |  |  |
|--------------------|---------|---------|---------|----------|--|--|--|--|--|
|                    | 2018    | 2019    | Change  | % Change |  |  |  |  |  |
| Criminal & Traffic | 378,433 | 343,029 | -35,404 | -9.4%    |  |  |  |  |  |
| Civil              | 29,697  | 29,833  | 136     | 0.5%     |  |  |  |  |  |
| Total              | 408,130 | 372,862 | -35,268 | -8.6%    |  |  |  |  |  |