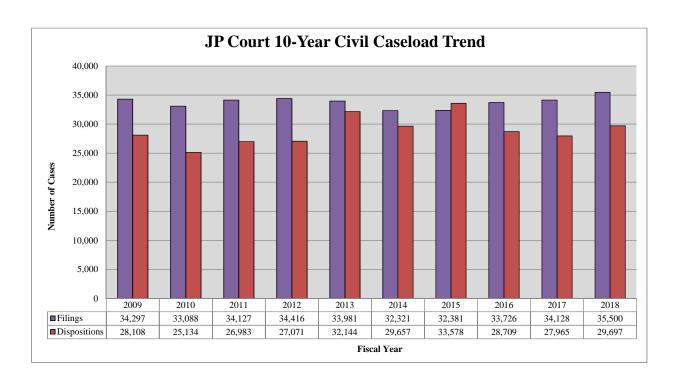

## JUSTICE OF THE PEACE COURT

| Caseload Summary - Fiscal Year 2018 - Civil Cases |         |              |  |  |  |  |  |  |
|---------------------------------------------------|---------|--------------|--|--|--|--|--|--|
|                                                   | Filings | Dispositions |  |  |  |  |  |  |
| New Castle County                                 |         |              |  |  |  |  |  |  |
| Court 9                                           | 3,352   | 2,447        |  |  |  |  |  |  |
| Court 13                                          | 15,671  | 14,411       |  |  |  |  |  |  |
| Kent County                                       |         |              |  |  |  |  |  |  |
| Court 16                                          | 8,515   | 6,914        |  |  |  |  |  |  |
| Sussex County                                     |         |              |  |  |  |  |  |  |
| Court 17                                          | 7,962   | 5,925        |  |  |  |  |  |  |
| State                                             | 35,500  | 29,697       |  |  |  |  |  |  |

| Caseload Comparison - Fiscal Years 2017-2018 - Civil Case Filings |        |        |        |          |  |  |  |  |  |
|-------------------------------------------------------------------|--------|--------|--------|----------|--|--|--|--|--|
|                                                                   | 2017   | 2018   | Change | % Change |  |  |  |  |  |
| New Castle County                                                 |        |        |        |          |  |  |  |  |  |
| Court 9                                                           | 2,772  | 3,352  | 580    | 20.9%    |  |  |  |  |  |
| Court 13                                                          | 15,672 | 15,671 | -1     | 0.0%     |  |  |  |  |  |
| Kent County                                                       |        |        |        |          |  |  |  |  |  |
| Court 16                                                          | 8,302  | 8,515  | 213    | 2.6%     |  |  |  |  |  |
| Sussex County                                                     |        |        |        |          |  |  |  |  |  |
| Court 17                                                          | 7,382  | 7,962  | 580    | 7.9%     |  |  |  |  |  |
| State                                                             | 34,128 | 35,500 | 1,372  | 4.0%     |  |  |  |  |  |

| Caseload Comparison - Fiscal Years 2017-2018 - Civil Case Dispositions |        |        |        |          |  |  |  |  |  |
|------------------------------------------------------------------------|--------|--------|--------|----------|--|--|--|--|--|
|                                                                        | 2017   | 2018   | Change | % Change |  |  |  |  |  |
| New Castle County                                                      |        |        |        |          |  |  |  |  |  |
| Court 9                                                                | 1,720  | 2,447  | 727    | 42.3%    |  |  |  |  |  |
| Court 13                                                               | 13,361 | 14,411 | 1,050  | 7.9%     |  |  |  |  |  |
| Kent County                                                            |        |        |        |          |  |  |  |  |  |
| Court 16                                                               | 7,056  | 6,914  | -142   | -2.0%    |  |  |  |  |  |
| Sussex County                                                          |        |        |        |          |  |  |  |  |  |
| Court 17                                                               | 5,828  | 5,925  | 97     | 1.7%     |  |  |  |  |  |
| State                                                                  | 27,965 | 29,697 | 1,732  | 6.2%     |  |  |  |  |  |