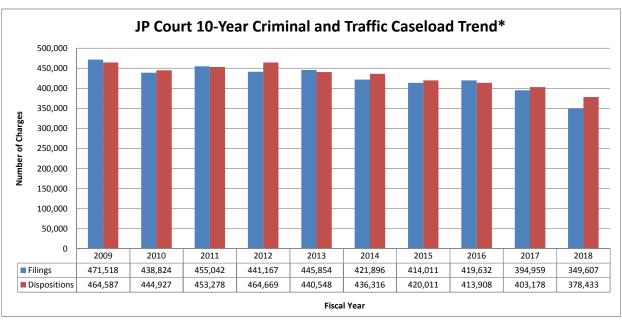

JUSTICE OF THE PEACE COURT

| Caseload Comparison - Fiscal Years 2017-2018 - Criminal and Traffic Filings (Defendants) |         |         |         |          |  |  |  |  |  |
|------------------------------------------------------------------------------------------|---------|---------|---------|----------|--|--|--|--|--|
|                                                                                          | 2017    | 2018    | Change  | % Change |  |  |  |  |  |
| New Castle County                                                                        |         |         |         |          |  |  |  |  |  |
| Court 9                                                                                  | 4,164   | 3,538   | -626    | -15.0%   |  |  |  |  |  |
| Court 10                                                                                 | 10,465  | 8,969   | -1,496  | -14.3%   |  |  |  |  |  |
| Court 11                                                                                 | 28,122  | 27,990  | -132    | -0.5%    |  |  |  |  |  |
| Court 20                                                                                 | 7,766   | 4,856   | -2,910  | -37.5%   |  |  |  |  |  |
| Kent County                                                                              |         |         |         |          |  |  |  |  |  |
| Court 6                                                                                  | 5,314   | 5,250   | -64     | -1.2%    |  |  |  |  |  |
| Court 7                                                                                  | 17,607  | 14,433  | -3,174  | -18.0%   |  |  |  |  |  |
| Court 8                                                                                  | 2,798   | 2,656   | -142    | -5.1%    |  |  |  |  |  |
| Sussex County                                                                            |         |         |         |          |  |  |  |  |  |
| Court 1                                                                                  | 810     | 0       | -810    | -100.0%  |  |  |  |  |  |
| Court 2                                                                                  | 16,413  | 14,769  | -1,644  | -10.0%   |  |  |  |  |  |
| Court 3                                                                                  | 10,188  | 9,661   | -527    | -5.2%    |  |  |  |  |  |
| Court 4                                                                                  | 6,402   | 6,671   | 269     | 4.2%     |  |  |  |  |  |
| Court 14                                                                                 | 3,230   | 3,309   | 79      | 2.4%     |  |  |  |  |  |
| TRS                                                                                      | 219     | 162     | -57     | -26.0%   |  |  |  |  |  |
| State Without VAC                                                                        | 113,498 | 102,264 | -11,234 | -9.9%    |  |  |  |  |  |
| VAC                                                                                      | 128,347 | 112,713 | -15,634 | -12.2%   |  |  |  |  |  |
| State with VAC                                                                           | 241,845 | 214,977 | -26,868 | -11.1%   |  |  |  |  |  |

JUSTICE OF THE PEACE COURT

| Caseload Comparison - Fiscal Years 2017-2018 - Criminal and Traffic Filings (Charges) |         |         |         |          |  |  |  |  |  |
|---------------------------------------------------------------------------------------|---------|---------|---------|----------|--|--|--|--|--|
|                                                                                       | 2017    | 2018    | Change  | % Change |  |  |  |  |  |
| New Castle County                                                                     |         |         |         |          |  |  |  |  |  |
| Court 9                                                                               | 7,775   | 6,447   | -1,328  | -17.1%   |  |  |  |  |  |
| Court 10                                                                              | 19,938  | 17,524  | -2,414  | -12.1%   |  |  |  |  |  |
| Court 11                                                                              | 63,533  | 62,702  | -831    | -1.3%    |  |  |  |  |  |
| Court 20                                                                              | 17,275  | 10,043  | -7,232  | -41.9%   |  |  |  |  |  |
| Kent County                                                                           |         |         |         |          |  |  |  |  |  |
| Court 6                                                                               | 9,993   | 9,636   | -357    | -3.6%    |  |  |  |  |  |
| Court 7                                                                               | 38,251  | 30,905  | -7,346  | -19.2%   |  |  |  |  |  |
| Court 8                                                                               | 5,180   | 4,830   | -350    | -6.8%    |  |  |  |  |  |
| Sussex County                                                                         |         |         |         |          |  |  |  |  |  |
| Court 1                                                                               | 1,602   | 0       | -1,602  | -100.0%  |  |  |  |  |  |
| Court 2                                                                               | 42,647  | 36,720  | -5,927  | -13.9%   |  |  |  |  |  |
| Court 3                                                                               | 27,993  | 26,268  | -1,725  | -6.2%    |  |  |  |  |  |
| Court 4                                                                               | 13,530  | 14,299  | 769     | 5.7%     |  |  |  |  |  |
| Court 14                                                                              | 7,345   | 7,282   | -63     | -0.9%    |  |  |  |  |  |
| TRS                                                                                   | 232     | 173     | -59     | -25.4%   |  |  |  |  |  |
| State Without VAC                                                                     | 255,294 | 226,829 | -28,465 | -11.1%   |  |  |  |  |  |
| VAC                                                                                   | 139,665 | 122,778 | -16,887 | -12.1%   |  |  |  |  |  |
| State with VAC                                                                        | 394,959 | 349,607 | -45,352 | -11.5%   |  |  |  |  |  |