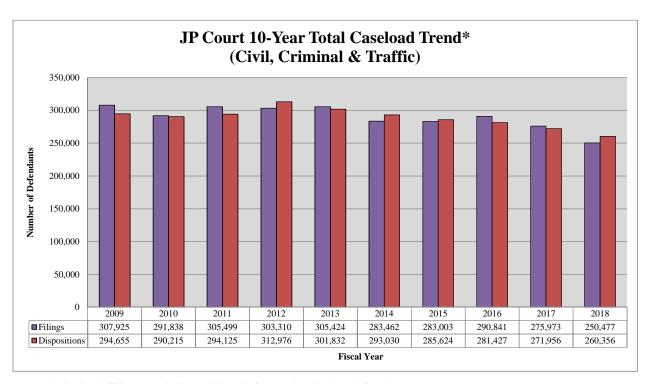

## JUSTICE OF THE PEACE COURT

| Caseload Compa     | arison - Fiscal Yea | rs 2017-2018 - Tot | tal Cases Filed (C | Charges) |
|--------------------|---------------------|--------------------|--------------------|----------|
|                    | 2017                | 2018               | Change             | % Change |
| Criminal & Traffic | 394,959             | 349,607            | -45,352            | -11.5%   |
| Civil              | 34,128              | 35,500             | 1,372              | 4.0%     |
| Total              | 429,087             | 385,107            | -43,980            | -10.2%   |

| Caseload Compar    | ison - Fiscal Years | 2017-2018 - Total | Cases Disposed | (Charges) |
|--------------------|---------------------|-------------------|----------------|-----------|
|                    | 2017                | 2018              | Change         | % Change  |
| Criminal & Traffic | 403,178             | 378,433           | -24,745        | -6.1%     |
| Civil              | 27,965              | 29,697            | 1,732          | 6.2%      |
| Total              | 431,143             | 408,130           | -23,013        | -5.3%     |

## JUSTICE OF THE PEACE COURT

| Caseload Comparison - Fiscal Years 2017-2018 - Total Case Filings (Defendants) |         |         |         |          |  |  |
|--------------------------------------------------------------------------------|---------|---------|---------|----------|--|--|
|                                                                                | 2017    | 2018    | Change  | % Change |  |  |
| Criminal & Traffic                                                             | 241,845 | 214,977 | -26,868 | -11.1%   |  |  |
| Civil                                                                          | 34,128  | 35,500  | 1,372   | 4.0%     |  |  |
| Total                                                                          | 275,973 | 250,477 | -25,496 | -9.2%    |  |  |

| Caseload Comparison - Fiscal Years 2017-2018 - Total Cases Dispositions (Defendants) |         |         |         |          |  |  |
|--------------------------------------------------------------------------------------|---------|---------|---------|----------|--|--|
|                                                                                      | 2017    | 2018    | Change  | % Change |  |  |
| Criminal & Traffic                                                                   | 243,991 | 230,659 | -13,332 | -5.5%    |  |  |
| Civil                                                                                | 27,965  | 29,697  | 1,732   | 6.2%     |  |  |
| Total                                                                                | 271,956 | 260,356 | -11,600 | -4.3%    |  |  |